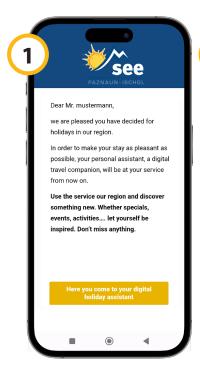

## **HOW TO GET TO THE PIA**

Complete the check-in
On arrival at the latest w

On arrival at the latest, you will receive an email invitation from your accommodation with a link to your holiday companion app incl. guest card. Click on the link and enter a password.

Please note: The e-mail-address for the registration of PIA must be **the same** as the one used for guest registration (check in).

Activate guest cards
In the app, click on "Guest card", then "Mobile card" and "Activate card(s)" to activate your guest card and those of your fellow travellers.