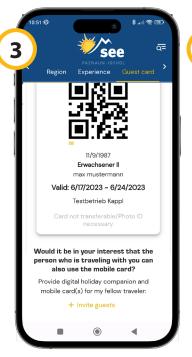

## **HOW TO GET TO THE PIA**

Complete the check-in
On arrival at the latest w

On arrival at the latest, you will receive an email invitation from your accommodation with a link to your holiday companion app incl. guest card. Click on the link and enter a password.