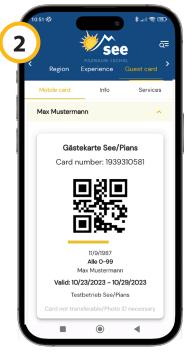

Please note: The e-mail-address for the registration of PIA must be **the same** as the one used for guest registration (check in).

Activate guest cards
In the app, click on "Guest card", then "Mobile card" and "Activate card(s)" to activate your guest card and those of your fellow travellers.

Invite fellow travellers
Invite your fellow travellers by e-mail or
WhatsApp so that they can use their personal

guest card on their smartphone.

Always at hand - also offline

Save the PIA on the home screen of your smartphone to access it even without an internet connection. Follow the instructions on the welcome page in the PIA (at the bottom).