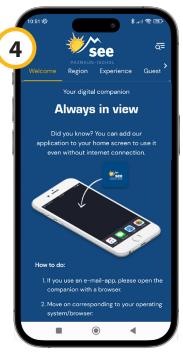

Invite fellow travellers
Invite your fellow travellers by e-mail or
WhatsApp so that they can use their personal

guest card on their smartphone.

Always at hand - also offline

Save the PIA on the home screen of your smartphone to access it even without an internet connection. Follow the instructions on the welcome page in the PIA (at the bottom).