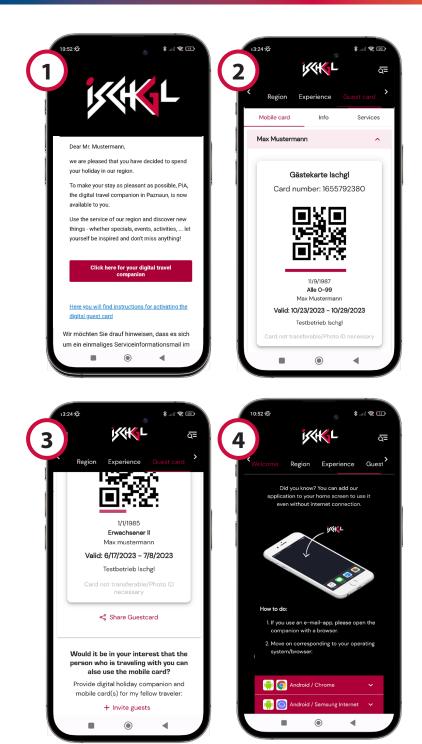

## Complete the check-in

On arrival at the latest, you will receive an email invitation from your accommodation with a link to your holiday companion app incl. guest card. Click on the link and enter a password

#### Activate guest cards

In the app, click on "Guest card", then "Mobile card" and "Activate card(s)" to activate your guest card and those of your fellow travellers.

## **Invite fellow travellers**

Invite your fellow travellers by e-mail or WhatsApp so that they can use their personal guest card on their smartphone.

## Always at hand - also offline

Save the PIA on the home screen of your smartphone to access it even without an internet connection. Follow the instructions on the welcome page in the PIA (at the bottom).